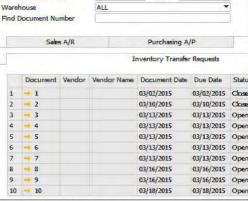

#### INVENTORY REPLENISHMENT

- ► MRP
- Movement Classes
- Seasonal Replenishment
- Min/Max & Order/Line Point
- Demand Forecasting
- Surplus & Slow Stock
- Item Ranking & Fill Rate
- Gordon Graham Replenish
- Effective Inventory Mamt.
- Stock Reservations
- Branch Replenishment
- Stock & Non-Stock Items
- Item Replenishment Paths
  Buy, Make, Transfer
- Inventory KPI's & Dashboards